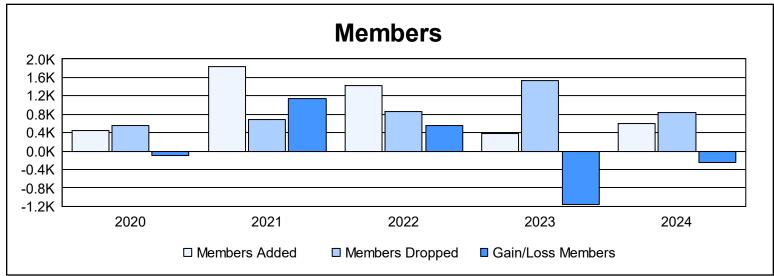

District 305 N2 As of June 2024 Cumulative

| Year      | New<br>Clubs | Dropped<br>Clubs | Gain/<br>Loss<br>Clubs | New<br>Members | Charter<br>Members | Reinstate<br>Members | Transfer<br>Members | Total<br>Member<br>Added | Total<br>Members<br>Dropped | Gain/<br>Loss<br>Members |
|-----------|--------------|------------------|------------------------|----------------|--------------------|----------------------|---------------------|--------------------------|-----------------------------|--------------------------|
| 2019-2020 | 6            | 8                | -2                     | 244            | 156                | 28                   | 20                  | 448                      | 550                         | -102                     |
| 2020-2021 | 41           | 6                | 35                     | 594            | 1,142              | 70                   | 33                  | 1,839                    | 695                         | 1,144                    |
| 2021-2022 | 33           | 9                | 24                     | 584            | 791                | 32                   | 12                  | 1,419                    | 865                         | 554                      |
| 2022-2023 | 1            | 19               | -18                    | 217            | 94                 | 65                   | 14                  | 390                      | 1,541                       | -1,151                   |
| 2023-2024 | 11           | 26               | -15                    | 197            | 260                | 90                   | 45                  | 592                      | 835                         | -243                     |
| Average   | 18           | 14               | 5                      | 367            | 489                | 57                   | 25                  | 938                      | 897                         | 40                       |